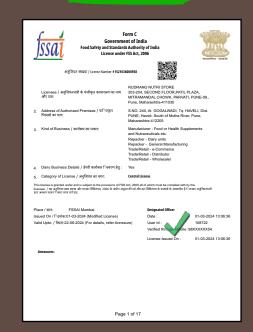

# Prolax plus capsule



Ingredients: Castor oil. myrobalan

- Balances vata disorders.
- Alleviates gas buildup in the large intestine, reducing dryness that can lead to joint pain, piles, and fissures.
- Cleanses the stomach and intestines by removing waste.
- Removes heat from the stomach and softens the intestines internally.
- Maintains elasticity of the intestines.

Dosage – 2 capsules with water at night before sleeping. Duration – 1 month.

#### **Corporate Office**

Rudrang Nutri Store
Office No. 203 & 204
2nd floor , Patil Plaza Complex
Near Mitra Mandal Chowk
Parvati, Pune 411009

#### Manufacture By

Rudrang Nutri Store sr no 240, A/P Gogalwadi, Tal:- Haveli, Dist:- Pune 412205 MH.

#### Contact

**Customer Care** +91 8275033599

Website

www.rudrang.shop

#### Certifications



Rudrang Nutri Store provides a great affiliate contact business opportunity for those interested in promoting health and Ayurveda inspired products. In this, you can earn attractive commission by delivering Rudrang Nutri Store products to customers through your unique link or number.

No matter what profession you are currently in, by joining Rudrang Nutri Store's Sampark Program you can earn money from this facility while promoting natural and Ayurveda-inspired solutions. You'll get access to marketing materials, support, and tracking tools to help you maximize your earning potential. Join Rudrang Nutri Store's affiliate program today and start your own business.



Plants can be used in many ways. The ultimate goal should be to connect plants directly to the body's chemical processes.