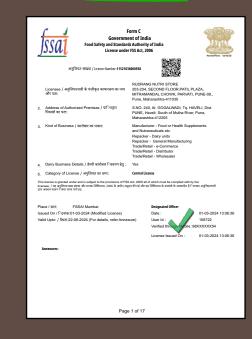

ion.
- Narrows the tissues of the anal passage to stop bleeding from the anal canal.

Dosage – 1-1-1 tablet with water.

Duration – 1 to 3 months.

40

Rootex Hair Oil



Ingredients: Bhringraj, Bhui Amla, Brahmi, Aloe Vera, Jatamansi, S esame oil, Coconut oil

- Strengthens hair from the roots and prevents hair fall.
- Promotes better hair growth.

Use -

Massage your hair roots three times a week before sleeping at night. Duration – 1 to 3 months.

## **Corporate Office**

**Rudrang Nutri Store** 

Office No. 203 & 204 2nd floor , Patil Plaza Complex Near Mitra Mandal Chowk Parvati, Pune 411009

## Manufacture By

Rudrang Nutri Store sr no 240, A/P Gogalwadi, Tal:- Haveli, Dist:- Pune 412205 MH.

## Contact

**Customer Care** +91 8275033599

Website

www.rudrang.shop

## Certifications



Nowadays, the common man may eat a lot of food, but is this food nutritious? No, most of the food is unhealthy. Nowadays, humans are behind the progress who are developing cities and metropolises. Due to this, many people who feel attracted to urban life are deprived of many of the good things that nature has to offer. They are presented with a myriad of canned, airtight, processed artificial foods that are ready in a short period of time. But such foods sometimes cannot compensate for the lack of value in natural foods. That's why Rudrang Nutri Store creates products that bridges this gap and provide you with nutritional supplements.



The use of medicinal plants has been known to mankind since ancient times. In the historical times of countries like India, Egypt, China, Greece, medici