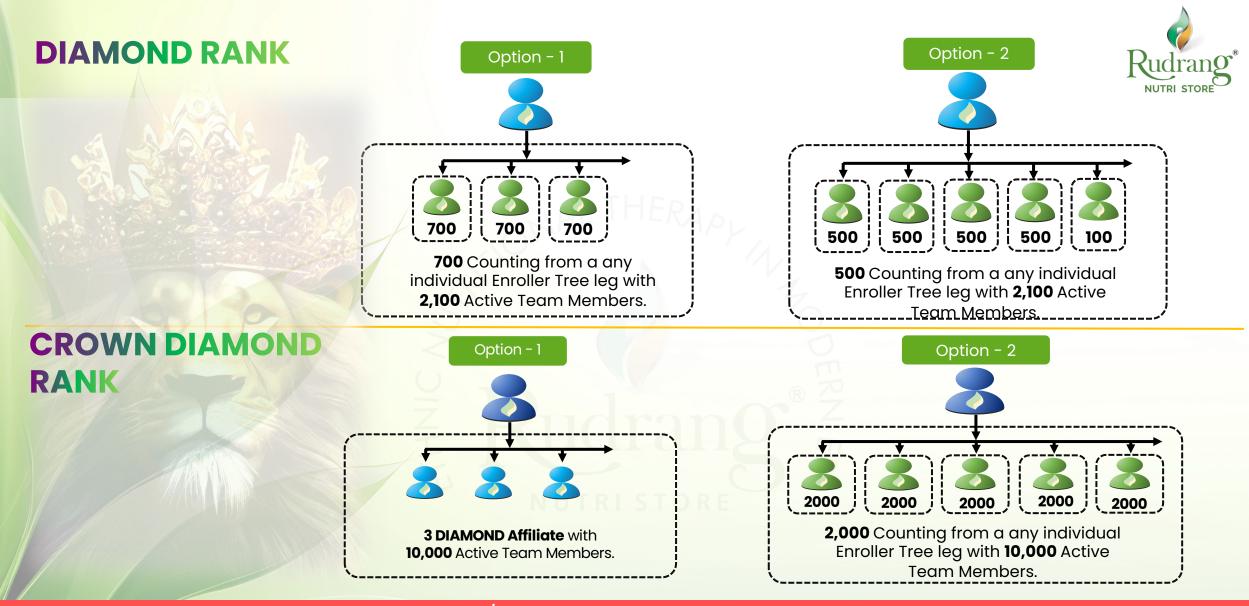

## **PLATINUM RANK**

Once you reaches PLATINUM then your rank is fixed to PLATINUM. there will be no degradation from this rank for weekly and monthly payout. After Platinum Rank, Diamond and Crown Diamond Rank has to be maintained every month.

www.rudrang.shop

Every month DIAMOND/CROWN DIAMOND Rank has to be maintained, team count will be calculated by new affiliate joining plus all renewals done in team

www.rudrang.shop

## **QUICK HIGHLIGHTS**

Rudrang<sup>®</sup>

- Very Unique & successful pay plan.
- ✓ Daily minimum ₹.2,600 income opportunity.
- Very unique and powerful Team Activation Income.
- Own Manufacturing unit with unique VFD Technology
- Effective Products with 100% Nutritional Value.
- Product delivery is directly to your door step.
- One PAN Number will have one ID.
- No degradation till Platinum Rank.
  - Crown Diamond Rank is very easy to achieve on 10K team members.