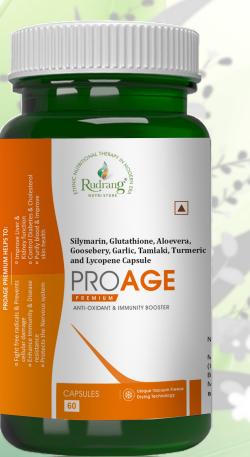

# **One-time Star Affiliate Membership** at **₹.1,770** PROAGE PREMIUM

Revolutionizing Wellness Through Innovation and Purity

Rudrang

and Lycopene Capsule

ANTI-OXIDANT & IMMUNITY BOOSTER

Silymarin, Glutathione, Aloevera, Goosebery, Garlic, Tamlaki, Turmeric

# **ProAge Premium Health Benefits**

### Ingredients

- Silybum Marianum Extract (Silymarin).
- Glutathion
- Aloe Vera Powder of Sap Extract
- Emlica Officinalis (Gooseberry) Powder
- Allium Sativum Bulb
   Standardized Extract (Garlic)
- Phyllanthus Amarus Extract (Tamlaki)
- Curcuma Longa Rhizome Standardized Extract (Haldi)
- Lycopene
- Vitamin D3 (Cholecalciferol)

- Rich in antioxidants.
- Contains anti-inflammatory properties.
- High in Vitamin C.
- Potential anti-cancer properties.
- Supports overall immune system.
- Promotes skin health.
- Known for cardiovascular benefits.
- ✓ Supports cholesterol levels.
- Supports liver health.
- Supports heart health.
- Traditionally used for digestive issues.
- Supports joint health.
- Essential for bone health.