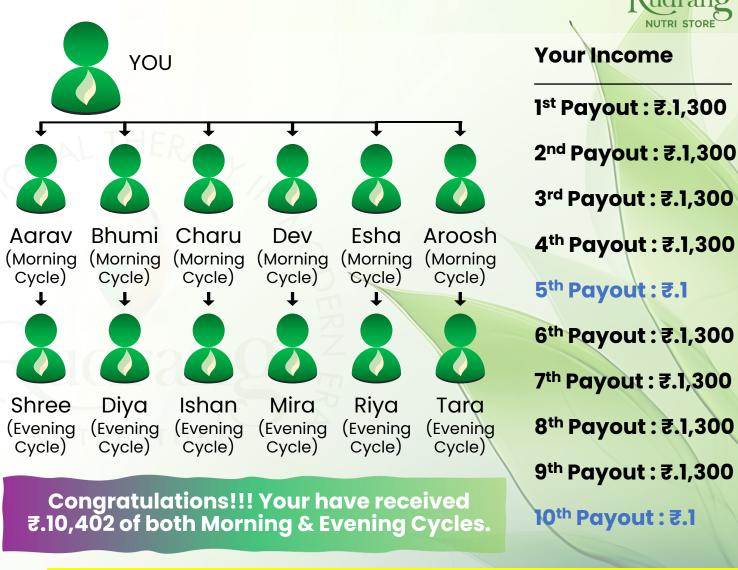

# **1. Team Activation Income**

Daily 2 Cycles:
Morning Cycle: 12 AM to 12 PM
Evening Cycle: 12 PM to 12 AM

# **Team Activation Income Value:**1:1 = ₹.1,300

# **Every 5th Team Activation Income Payout Value:** ₹.]

### II Per Day Income:

₹.1,300 per cycle (That means, ₹.2,600 per day; if you work with 2 direct teams.) (If you work with as many as direct possible teams, every day you can earn more in the multiplication of ₹.1,300 with no limits.)

Every cycle, fresh joining will be calculated from each team.

# **1.1. Team Activation Income**

### **Morning Cycle**

- Suppose you made 6 new direct affiliates.
- For your first 2 new direct affiliates (Aarav & Bhumi), you earn an income of ₹.1,300.
- After that, for each additional new direct affiliate (Charu, Dev & Esha), you earn ₹.1,300 each (₹.1,300 x 3 = ₹.3,900) and ₹.1 on Aroosh as it's your 5<sup>th</sup> Payout.

These 6 directs are treated as an individual team.

### **Evening Cycle**

In this cycle, these 6 teams will activate by making at least one new affiliate directly or indirectly.

- You will earn ₹.1,300 for your first 2 different team activations (Shree & Diya).
- After that, you will earn ₹.1,300 for each new team activation (Ishan, Mira & Riya. This means, ₹.1,300 x 3 = ₹.3,900) and ₹.1 on Tara as it's your 10<sup>th</sup> Payout.

Note: The income you earn from making new direct affiliates or from activating new teams continues to grow in multiples of ₹.1,300 each time. On every 5<sup>th</sup> Team Activation Income Payout, you earn ₹.1.

"This example shows; Daily how much money you can potentially earn if you introduce maximum directs."