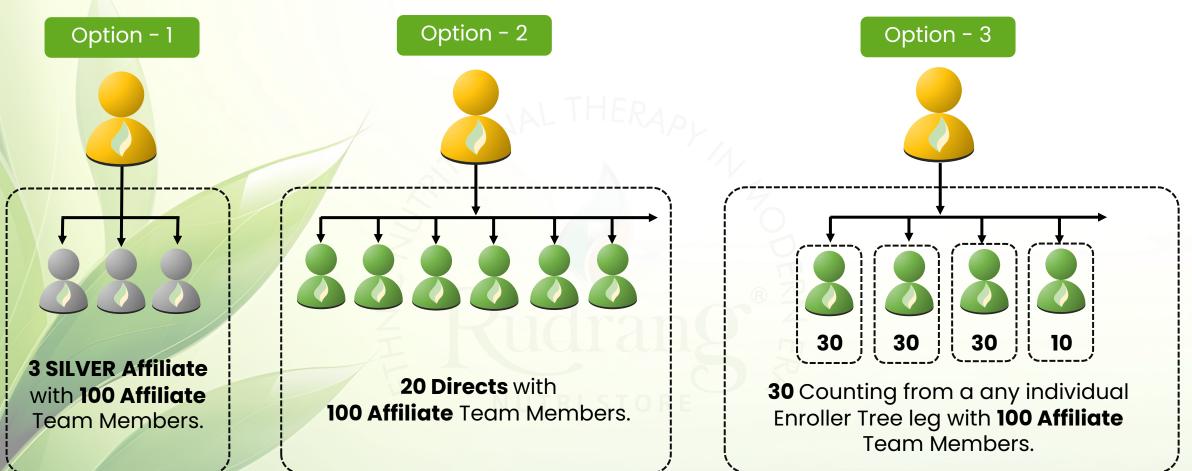

activations (Shree & Diya).
- After that, you will earn ₹.1,300 for each new team activation (Ishan, Mira & Riya. This means, ₹.1,300 x 3 = ₹.3,900) and ₹.1 on Tara as it's your 10<sup>th</sup> Payout.

Note: The income you earn from making new direct affiliates or from activating new teams continues to grow in multiples of ₹.1,300 each time. On every 5<sup>th</sup> Team Activation Income Payout, you earn ₹.1.



"This example shows; Daily how much money you can potentially earn if you introduce maximum directs."

# **Rudrang Nutri Store**





# a bigger rank will get highest benefits!

Revolutionizing Wellness Through Innovation and Purity

### **BRONZE RANK**



\*Must Have 2 Personally Enrolled AFFILIATES.



Revolutionizing Wellness Through Innovation and Purity

### **GOLD RANK**





## **PLATINUM RANK**





Once you reaches PLATINUM then your rank is fixed to PLATINUM. there will be no degradation from this rank for weekly and monthly payout. After Platinum Rank, Diamond and Crown Diamond Rank has to be maintained every month.

www.rudrang.shop



Every month DIAMOND/CROWN DIAMOND Rank has to be maintained, team count will be calculated by new affiliate joining plus all renewals done in team

www.rudrang.shop

# 2. Rank Income (Monthly)



This income is distributed from the Team Activation Income on every 5<sup>th</sup> Team Activation Income Payout, with ₹.1,300 reserved each time. Instead of receiving the full ₹.1,300, you receive ₹.1 on every 5<sup>th</sup> Team Activation Income Payout.

| Differential %age | NAL THERAPL