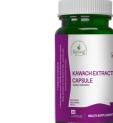

#### Dosage – 1-0-1 capsule with warm milk. Duration - 1 to 3 months.

ASHWAGANDHA

EXTRACT CAPSULE

**KAWACH EXTRACT** CAPSULE

- Has the power to help control depression.
- Helps in relaxing the nerves while
- working on the brain.
- Useful for increasing libido.

Dosage - 1-0-1 capsule with warm milk. Duration - 1 to 3 months.

- Useful in making feel energetic by
- supplying adequate nutrients to the body
- Increases sexual desire.

**AKARKARA** 

EXTRACT

CAPSULE

The supplements helps in increasing physical performance.