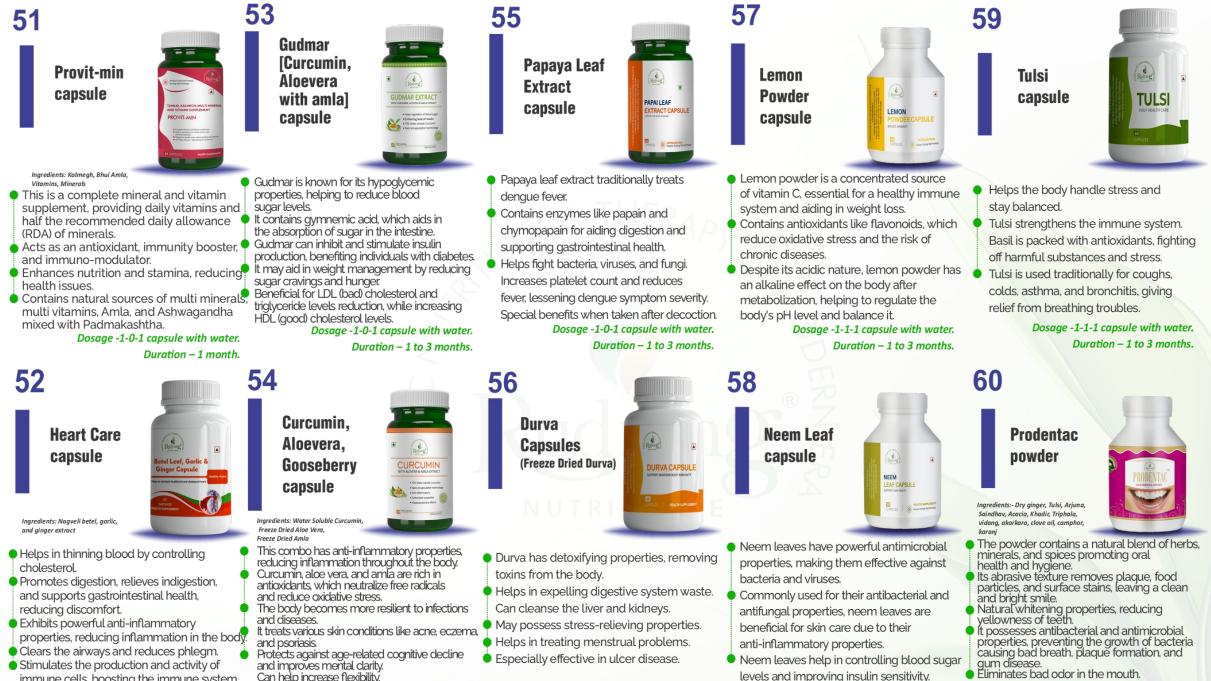

Usage: Apply on teeth and gums in the morning and at night before sleeping. Clean thoroughly after 3 to 5 minutes

Dosage -1-0-1 capsule with water.

Duration – 1 to 3 months.

immune cells, boosting the immune system. Dosage -1-0-1 capsule with Honey.

Duration - 1 to 3 months.

Dosage -1-1-1 capsule with water. Duration – 1 to 3 months.

#### Dosage - 1-1-1 capsules with water. Duration - 1 month.