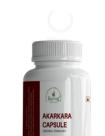

Dosage - 1-0-1 capsule with warm milk. Duration - 1 to 3 months.

- Useful in making feel energetic by
- supplying adequate nutrients to the body
- Increases sexual desire.

**AKARKARA** 

EXTRACT

CAPSULE

The supplements helps in increasing physical performance.

#### Dosage - 2-0-1 capsules with warm milk. Duration – 1 to 3 months.

- It is a natural aphrodisiac and is a spermatogenic stimulant. The androgens present in it are similar to male sex hormones (testosterone). Increases production of the same, which improves men's sexual health and Improves the desire. Consume it as chutney with honey it can
- help with somniloguy In Avurveda it is also called an intellect enhancer, which improves mental ability and attention.
  - Dosage 1-0-1 capsule with warm milk. Duration - 1 to 3 months.