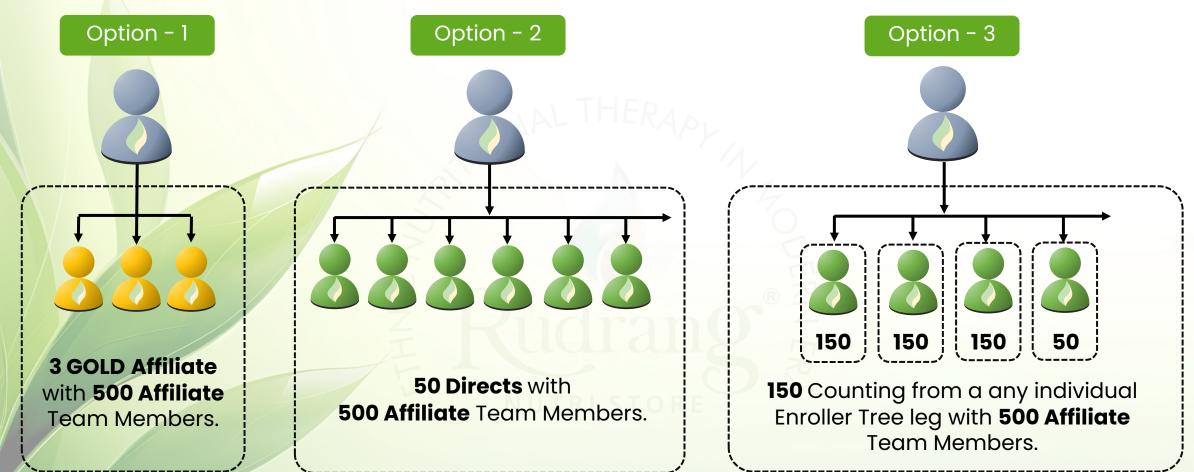

## **PLATINUM RANK**

Once you reaches PLATINUM then your rank is fixed to PLATINUM. there will be no degradation from this rank for weekly and monthly payout. After Platinum Rank, Diamond and Crown Diamond Rank has to be maintained every month.