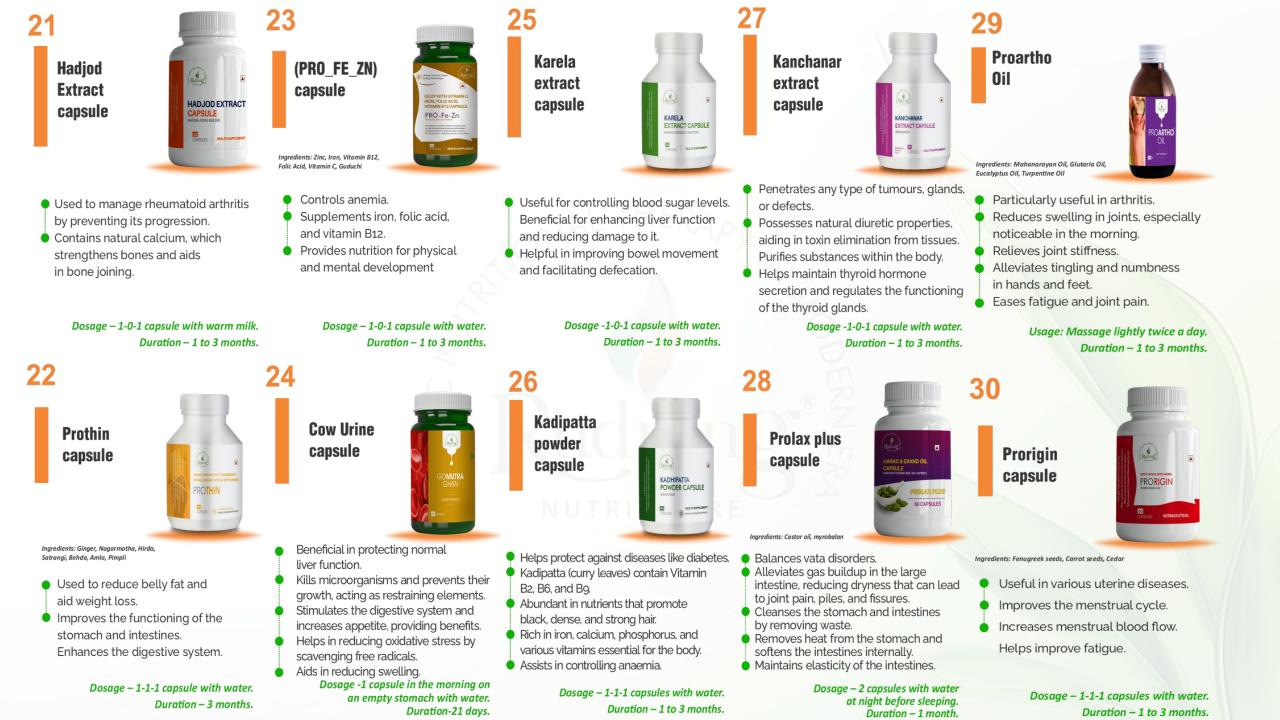

- Increases sexual desire.
- Useful in increasing energy in diabetic patients.
- Elements that energize the body by supplying adequate nutrients.
- Immunity power increases.

#### Dosage – 1-0-1 capsule with warm milk. Duration - 1 to 3 months.

ASHWAGANDHA

EXTRACT CAPSULE

**KAWACH EXTRACT** CAPSULE

- Has the power to help control depression.
- Helps in relaxing the nerves while
- working on the brain.
- Useful for increasing libido.

Dosage - 1-0-1 capsule with warm milk. Duration - 1 to 3 months.

- Useful in making feel energetic by
- supplying adequate nutrients to the body
- Increases sexual desire.

**AKARKARA** 

EXTRACT

CAPSULE

The supplements helps in increasing physical performance.

#### Dosage - 2-0-1 capsules with warm milk. Duration – 1 to 3 months.

- It is a natural aphrodisiac and is a spermatogenic stimulant. The androgens present in it are similar to male sex hormones (testosterone). Increases production of the same, which improves men's sexual health and Improves the desire. Consume it as chutney with honey it can
- help with somniloguy In Avurveda it is also called an intellect enhancer, which improves mental ability and attention.
  - Dosage 1-0-1 capsule with warm milk. Duration - 1 to 3 months.

Cow colostrum capsule

- Improves immunity by working on the immune system.
- Controls the secretion of histamine and thereby Helps prevent allergies from the body.
- Digestive system by making the work of stomach and intestine easier Improves.

Retrog

BABUL BARK

CAPSULE

ATURAL BONE BULL

CAPSULES |

- Helpful in guick recovery treatment of fragile bones, along with bone pain, Joint pain due to lack of lubrication in body joints.
- It is helpful for Erectile dysfunction due to masturbation.
- Beneficial to heal Impotency and depression.

Dosage – 1-0-1 capsule with water. Duration - 1 to 3 months.

Amla extract capsule

Bael

Leaf

AMLA EXTRACT

- Amla can prevent diabetic eye disorders. Strengthens the heart and hair
- glands in the body.
- Amla is especially beneficial in diabetes due to Vitamin K.

#### Dosage – 2 capsules in the morning on an empty stomach with water. Duration - 1 to 3 months.

- Controls the growth of microorganisms (a disease of the digestive system in which there is a complaint of severe diarrhea).
- Useful for controlling symptoms in case of viral infection.
- Contains ingredients that relieve allergy symptoms.
- Contains substances that prevent bacteria from growing.

Dosage - 1-0-1 capsule with water. Duration - 1 to 3 months.

Ariun

extract

Helps in quick recovery treatment for brittle bones and bone pain.

- Provides relief for joint pain caused by lack of lubrication in body joints.
- Beneficial for healing erectile dysfunction,
- impotence, and depression resulting from masturbation.

Dosage - 1-0-1 capsule with water. Duration - 1 to 3 months.

Ingredients: Flax seeds, roasted amla, turmeric,garlic, Magnesium, Ariuna, Vitamin E.

- Improves blood flow in the heart's blood vessels.
- Prevents unnecessary blood clotting by interfering with the clotting process.
- Reduces lipid levels, thus lowering cholesterol.
- Helps control high blood pressure (hypertension)

Dosage -1-0-1 capsule with water. Duration - 1 to 3 months.

Duration – 1 to 3 months.

Duration – 1 to 3 months.

Dosage -1-0-1 capsule with water. Duration - 1 to 3 months. Dosage - 2 capsules with water at night before sleeping. Duration – 7 to 15 days.