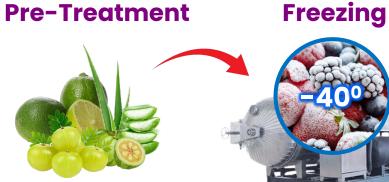

# Vacuum Freeze Drying Technology

We have Novel & Innovative products in segment of Phyto-nutrition, Nutraceutical and Food health supplements using Vacuum Freeze Drying, Nanotechnology & Herbal extraction process.

**Vacuum Drying** 

2mBar

Freeze-drying, is a dehydration process that transforms a product's water content from ice to vapor.

the food item is inspected to see if there is any spoilage or bad bacteria.

Raw material is frozen up to -40 degree centigrade and entire water content is converted into ice.

Freezed material is shifted to vacuum chamber and vacuum is formed up to 2mBar

At 2mBar vacuum entire water content in form of ice sublimation in to vapor which is extracted.

**Final Drying** 

**Final Product** 

Completely dry flakes or powder which is highly pure form of herbs & Phyto-nutrients.

VFD technology preserves the Original Cellular Structure, Texture, Aroma, Flavor 100% Medicinal Properties with 100% Nutritional Values, extending shelf life.